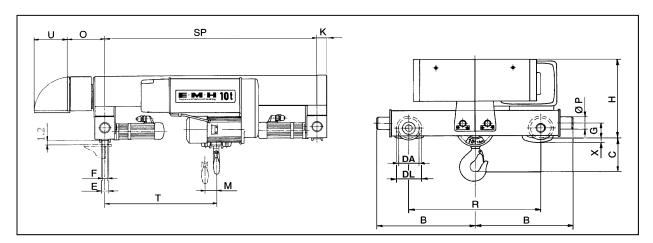

| Dimensions (inches):                                                                                                         |      |       |  |
|------------------------------------------------------------------------------------------------------------------------------|------|-------|--|
| Refer to drawing<br>below. M, T and<br>Standard SP (trolley<br>gauge) dimensions<br>plus weight shown in<br>adjacent tables. | B:   | 29    |  |
|                                                                                                                              | C:   | 17    |  |
|                                                                                                                              | DA:  | 6.375 |  |
|                                                                                                                              | DL:  | 7.25  |  |
|                                                                                                                              | E:   | 2.625 |  |
|                                                                                                                              | F:   | 2.375 |  |
|                                                                                                                              | G:   | 4     |  |
|                                                                                                                              | H:   | 27    |  |
|                                                                                                                              | K:   | 4     |  |
|                                                                                                                              | O *: | 17.5  |  |
|                                                                                                                              | P:   | 3.125 |  |
|                                                                                                                              | R:   | 42    |  |
|                                                                                                                              | U *: | 10.25 |  |
|                                                                                                                              | X:   |       |  |

| Classification         |       | FEM | НМІ |
|------------------------|-------|-----|-----|
| Capacity in<br>US Tons | 13.75 | 2   | H4  |
|                        |       |     |     |

| Standard SP (trolley gauge): |       |        |        |        |
|------------------------------|-------|--------|--------|--------|
|                              | 6 ft. | 15 ft. | 26 ft. | 33 ft. |
| Varies with<br>lifts shown   |       |        |        |        |
| at right.                    | 63    | 78.75  | 78.75  | 98.5   |
| at right.                    |       |        |        |        |

| Available Lifts (feet):             |    |       |       |        |
|-------------------------------------|----|-------|-------|--------|
| M, T, and<br>Wt. vary<br>with lift. |    | М     | Т     | Wt.    |
|                                     |    | (in.) | (in.) | (lbs.) |
|                                     | 6  | 0     | 30    | 2250   |
|                                     | 15 | 0     | 32    | 2300   |
|                                     | 26 | 0     | 35    | 2350   |
|                                     | 33 | 0     | 43    | 2400   |

\* Dimensions O and U may vary depending on the type of control.