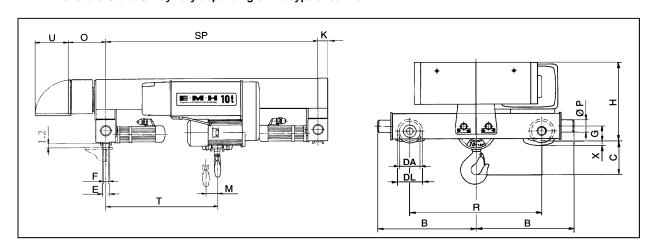

| Dimensions (inches):                                                                                                         |      |        |
|------------------------------------------------------------------------------------------------------------------------------|------|--------|
|                                                                                                                              | B:   | 28.375 |
| Refer to drawing<br>below. M, T and<br>Standard SP (trolley<br>gauge) dimensions<br>plus weight shown in<br>adjacent tables. | C:   | 14.75  |
|                                                                                                                              | DA:  | 6.3    |
|                                                                                                                              | DL:  | 7.3    |
|                                                                                                                              | E:   | 3      |
|                                                                                                                              | F:   | 2.5    |
|                                                                                                                              | G:   | 4.25   |
|                                                                                                                              | H:   | 25.375 |
|                                                                                                                              | K:   | 5.125  |
|                                                                                                                              | 0 *: | 17.5   |
|                                                                                                                              | P:   | 3.125  |
|                                                                                                                              | R:   | 42.125 |
|                                                                                                                              | U *: | 10.25  |
|                                                                                                                              | X:   |        |

| Standard SP (trolley gauge): |        |        |        |
|------------------------------|--------|--------|--------|
| Varies with lifts            | 20 ft. | 33 ft. | 50 ft. |
| shown at right.              | 63     | 78.75  | 98.5   |

| Available Lifts (feet):             |    |       |       |        |
|-------------------------------------|----|-------|-------|--------|
|                                     |    | M     | Т     | Wt.    |
| M, T, and<br>Wt. vary<br>with lift. |    | (in.) | (in.) | (lbs.) |
|                                     | 20 | 4.125 | 33.5  | 2178   |
|                                     | 33 | 6.75  | 42.75 | 2200   |
|                                     | 50 | 10    | 54.25 | 2310   |

<sup>\*</sup> Dimensions O and U may vary depending on the type of control.