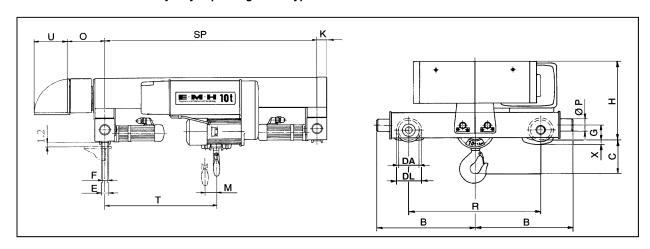

| Dimensions (inches):                                                                                                         |      |       |
|------------------------------------------------------------------------------------------------------------------------------|------|-------|
| Refer to drawing<br>below. M, T and<br>Standard SP (trolley<br>gauge) dimensions<br>plus weight shown in<br>adjacent tables. | B:   | 27.5  |
|                                                                                                                              | C:   | 15.5  |
|                                                                                                                              | DA:  | 5.125 |
|                                                                                                                              | DL:  | 6.125 |
|                                                                                                                              | E:   | 2.75  |
|                                                                                                                              | F:   | 2.25  |
|                                                                                                                              | G:   | 3.375 |
|                                                                                                                              | H:   | 23    |
|                                                                                                                              | K:   | 4.75  |
|                                                                                                                              | O *: | 16.5  |
|                                                                                                                              | P:   | 3.125 |
|                                                                                                                              | R:   | 42    |
|                                                                                                                              | U *: | 10.25 |
|                                                                                                                              | X:   | 0.625 |

| Standard SP (trolley gauge): |        |        |        |
|------------------------------|--------|--------|--------|
| Varies with lifts            | 20 ft. | 33 ft. | 50 ft. |
| shown at right.              | 63     | 78.75  | 98.5   |

| Available Lifts (feet):             |    |       |       |        |
|-------------------------------------|----|-------|-------|--------|
|                                     |    | M     | Т     | Wt.    |
| M, T, and<br>Wt. vary<br>with lift. |    | (in.) | (in.) | (lbs.) |
|                                     | 20 | 3.375 | 33.25 | 1914   |
|                                     | 33 | 5.625 | 42.5  | 2332   |
|                                     | 50 | 8.5   | 53.5  | 2530   |

<sup>\*</sup> Dimensions O and U may vary depending on the type of control.