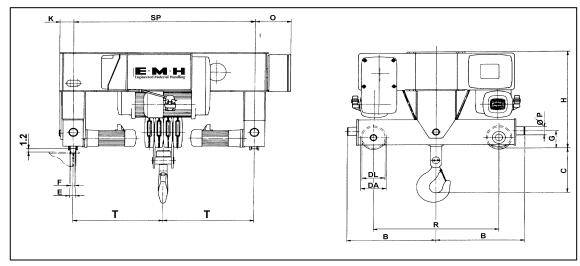

| Dimensions (inches):                                                                                                      |      |        |
|---------------------------------------------------------------------------------------------------------------------------|------|--------|
| Refer to drawing<br>below. T and Standard<br>SP (trolley gauge)<br>dimensions plus<br>weight shown in<br>adjacent tables. | B:   | 40.875 |
|                                                                                                                           | C:   | 25.625 |
|                                                                                                                           | DA:  | 12.375 |
|                                                                                                                           | DL:  | 13.375 |
|                                                                                                                           | E:   | 2.75   |
|                                                                                                                           | F:   | 2.5    |
|                                                                                                                           | G:   | 5      |
|                                                                                                                           | H:   | 42.5   |
|                                                                                                                           | K:   | 4.5    |
|                                                                                                                           | O *: | 17.75  |
|                                                                                                                           | P:   | 3.125  |
|                                                                                                                           | R:   | 54     |

| Standard SP (trolley gauge): |        |        |        |
|------------------------------|--------|--------|--------|
|                              | 20 ft. | 33 ft. | 50 ft. |
| Varies with lifts            |        |        |        |
| shown at right.              | 63     | 78.75  | 98.5   |
|                              |        |        |        |

| Available Lifts (feet):   |    |        |        |
|---------------------------|----|--------|--------|
| T and Wt. vary with lift. |    | Т      | Wt.    |
|                           |    | (in.)  | (lbs.) |
|                           | 20 | 31.5   | 6800   |
|                           | 33 | 39.375 | 7200   |
|                           | 50 | 49.25  | 8000   |

\* Dimensions O and U may vary depending on the type of control.