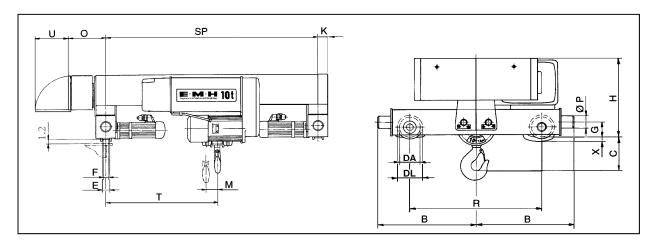

| Dimensions (inches):                                                                                                         |      |       |  |
|------------------------------------------------------------------------------------------------------------------------------|------|-------|--|
| Refer to drawing<br>below. M, T and<br>Standard SP (trolley<br>gauge) dimensions<br>plus weight shown in<br>adjacent tables. | B:   | 28    |  |
|                                                                                                                              | C:   | 11    |  |
|                                                                                                                              | DA:  | 5.125 |  |
|                                                                                                                              | DL:  | 6.125 |  |
|                                                                                                                              | E:   | 2.5   |  |
|                                                                                                                              | F:   | 2.25  |  |
|                                                                                                                              | G:   | 4     |  |
|                                                                                                                              | H:   | 21.25 |  |
|                                                                                                                              | K:   | 3.875 |  |
|                                                                                                                              | O *: | 16.5  |  |
|                                                                                                                              | P:   | 3.125 |  |
|                                                                                                                              | R:   | 42    |  |
|                                                                                                                              | U *: |       |  |
|                                                                                                                              | X:   |       |  |

| Standard SP (trolley gauge): |       |        |        |        |
|------------------------------|-------|--------|--------|--------|
| Varies with                  | 7 ft. | 16 ft. | 27 ft. | 33 ft. |
| lifts shown                  |       |        |        |        |
| at right.                    | 63    | 78.75  | 98.5   | 98.5   |
| at right.                    |       |        |        |        |

| Available Lifts (feet):             |    |       |        |        |
|-------------------------------------|----|-------|--------|--------|
| M, T, and<br>Wt. vary<br>with lift. |    | М     | Т      | Wt.    |
|                                     |    | (in.) | (in.)  | (lbs.) |
|                                     | 7  | 0     | 28.5   | 1020   |
|                                     | 16 | 0     | 33.625 | 1070   |
|                                     | 27 | 0     | 38.5   | 1170   |
|                                     | 33 | 0     | 42.5   | 1280   |

\* Dimensions O and U may vary depending on the type of control.