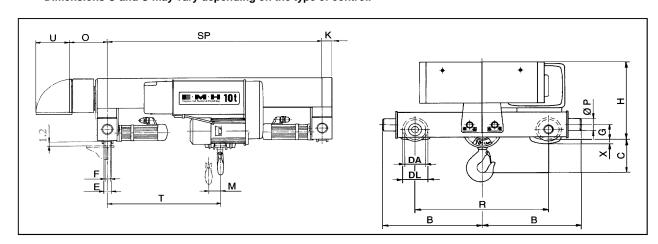

| Dimensions (inches):                                                                                                         |      |        |
|------------------------------------------------------------------------------------------------------------------------------|------|--------|
|                                                                                                                              | B:   | 27.5   |
|                                                                                                                              | C:   | 12     |
| Refer to drawing<br>below. M, T and<br>Standard SP (trolley<br>gauge) dimensions<br>plus weight shown in<br>adjacent tables. | DA:  | 5.125  |
|                                                                                                                              | DL:  | 6.125  |
|                                                                                                                              | E:   | 2.75   |
|                                                                                                                              | F:   | 2.25   |
|                                                                                                                              | G:   | 3.375  |
|                                                                                                                              | H:   | 22     |
|                                                                                                                              | K:   | 4.75   |
|                                                                                                                              | O*:  | 15.5   |
|                                                                                                                              | P:   | 3.125  |
|                                                                                                                              | R:   | 42.125 |
|                                                                                                                              | U *: | 10.25  |
|                                                                                                                              | X:   | -      |

\* Dimensions O and U may vary depending on the type of control.