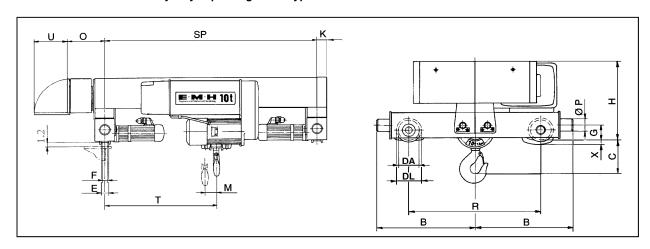

| Dimensions (inches):                                                                                                         |      |       |
|------------------------------------------------------------------------------------------------------------------------------|------|-------|
| Refer to drawing<br>below. M, T and<br>Standard SP (trolley<br>gauge) dimensions<br>plus weight shown in<br>adjacent tables. | B:   | 28    |
|                                                                                                                              | C:   | 13    |
|                                                                                                                              | DA:  | 5.125 |
|                                                                                                                              | DL:  | 6.125 |
|                                                                                                                              | E:   | 2.5   |
|                                                                                                                              | F:   | 2.25  |
|                                                                                                                              | G:   | 5     |
|                                                                                                                              | H:   | 21.25 |
|                                                                                                                              | K:   | 3.875 |
|                                                                                                                              | O *: | 16.5  |
|                                                                                                                              | P:   | 3.125 |
|                                                                                                                              | R:   | 42    |
|                                                                                                                              | U *: |       |
|                                                                                                                              | X:   |       |

| Standard SP (trolley gauge): |       |        |        |
|------------------------------|-------|--------|--------|
| Varies with lifts            | 7 ft. | 18 ft. | 31 ft. |
| shown at right.              | 63    | 78.75  | 98.5   |

| Available Lifts (feet):             |    |       |       |        |
|-------------------------------------|----|-------|-------|--------|
|                                     |    | M     | Т     | Wt.    |
| M, T, and<br>Wt. vary<br>with lift. |    | (in.) | (in.) | (lbs.) |
|                                     | 7  | 0     | 32    | 1400   |
|                                     | 18 | 0     | 37    | 1600   |
|                                     | 31 | 0     | 45    | 1720   |

<sup>\*</sup> Dimensions O and U may vary depending on the type of control.