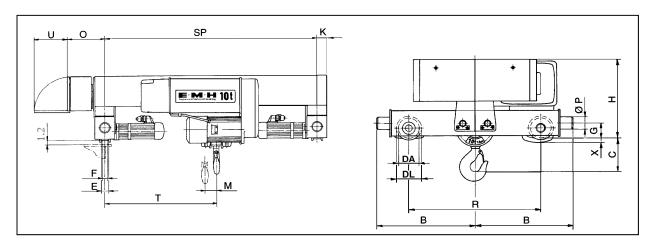

| Dimensions (inches):                                                                                                         |      |       |  |
|------------------------------------------------------------------------------------------------------------------------------|------|-------|--|
| Refer to drawing<br>below. M, T and<br>Standard SP (trolley<br>gauge) dimensions<br>plus weight shown in<br>adjacent tables. | B:   | 27.5  |  |
|                                                                                                                              | C:   | 15.5  |  |
|                                                                                                                              | DA:  | 5.125 |  |
|                                                                                                                              | DL:  | 6.125 |  |
|                                                                                                                              | E:   | 2.75  |  |
|                                                                                                                              | F:   | 2.25  |  |
|                                                                                                                              | G:   | 3.375 |  |
|                                                                                                                              | H:   | 23    |  |
|                                                                                                                              | K:   | 4.75  |  |
|                                                                                                                              | O *: | 16.5  |  |
|                                                                                                                              | P:   | 3.125 |  |
|                                                                                                                              | R:   | 42    |  |
|                                                                                                                              | U *: | 10.25 |  |
|                                                                                                                              | Х:   | 0.625 |  |

| Conceity in            | 5   | 3 | H4 |
|------------------------|-----|---|----|
| Capacity in<br>US Tons | 7.5 | 3 | H4 |
| 00 10115               | 10  | 2 | H4 |

| Standard SP (trolley gauge): |        |        |        |
|------------------------------|--------|--------|--------|
| Varies with lifts            | 20 ft. | 33 ft. | 50 ft. |
| shown at right.              | 63     | 78.75  | 98.5   |

| Available Lifts (feet):             |    |       |       |        |
|-------------------------------------|----|-------|-------|--------|
|                                     |    | М     | Т     | Wt.    |
| M, T, and<br>Wt. vary<br>with lift. |    | (in.) | (in.) | (lbs.) |
|                                     | 20 | 3.375 | 33.25 | 1914   |
|                                     | 33 | 5.625 | 42.5  | 2332   |
|                                     | 50 | 8.5   | 53.5  | 2530   |

\* Dimensions O and U may vary depending on the type of control.