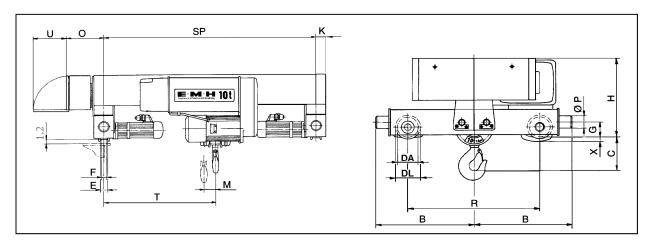

| Dimensions (inches):                                                                                                         |      |        |  |
|------------------------------------------------------------------------------------------------------------------------------|------|--------|--|
| Refer to drawing<br>below. M, T and<br>Standard SP (trolley<br>gauge) dimensions<br>plus weight shown in<br>adjacent tables. | B:   | 33.75. |  |
|                                                                                                                              | C:   | 25     |  |
|                                                                                                                              | DA:  | 8      |  |
|                                                                                                                              | DL:  | 8.875  |  |
|                                                                                                                              | E:   | 2.625  |  |
|                                                                                                                              | F:   | 2.375  |  |
|                                                                                                                              | G:   | 6.5    |  |
|                                                                                                                              | H:   | 32     |  |
|                                                                                                                              | K:   | 4      |  |
|                                                                                                                              | O *: | 17.5   |  |
|                                                                                                                              | P:   | 3.125  |  |
|                                                                                                                              | R:   | 48     |  |
|                                                                                                                              | U *: | 10.25  |  |
|                                                                                                                              | X:   | 0.625  |  |

| Standard SP (trolley gauge): |        |        |        |
|------------------------------|--------|--------|--------|
| Varies with lifts            | 13 ft. | 22 ft. | 33 ft. |
| shown at right.              | 63     | 63     | 78.75  |

| Available Lifts (feet):             |    |       |       |        |
|-------------------------------------|----|-------|-------|--------|
|                                     |    | М     | Т     | Wt.    |
| M, T, and<br>Wt. vary<br>with lift. |    | (in.) | (in.) | (lbs.) |
|                                     | 20 | 4     | 48    | 2500   |
|                                     | 33 | 6     | 49.25 | 2728   |
|                                     | 50 | 8     | 51.5  | 2992   |

\* Dimensions O and U may vary depending on the type of control.