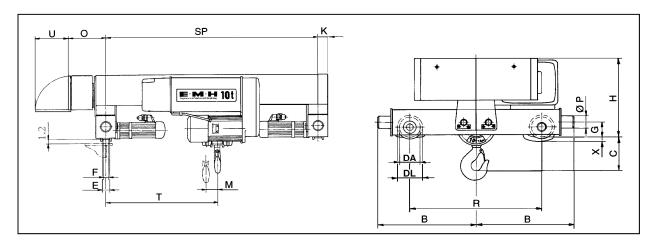

| Dimensions (inches):                                                                                                         |      |       |  |
|------------------------------------------------------------------------------------------------------------------------------|------|-------|--|
| Refer to drawing<br>below. M, T and<br>Standard SP (trolley<br>gauge) dimensions<br>plus weight shown in<br>adjacent tables. | B:   | 32.75 |  |
|                                                                                                                              | C:   | 15    |  |
|                                                                                                                              | DA:  | 7.875 |  |
|                                                                                                                              | DL:  | 8.875 |  |
|                                                                                                                              | E:   | 3     |  |
|                                                                                                                              | F:   | 2.375 |  |
|                                                                                                                              | G:   | 5     |  |
|                                                                                                                              | H:   | 28.5  |  |
|                                                                                                                              | K:   | 5.25  |  |
|                                                                                                                              | O *: | 16.5  |  |
|                                                                                                                              | P:   | 4     |  |
|                                                                                                                              | R:   | 48    |  |
|                                                                                                                              | U *: | 18    |  |
|                                                                                                                              | X:   |       |  |

| Standard SP (trolley gauge): |        |        |        |
|------------------------------|--------|--------|--------|
| Varies with lifts            | 20 ft. | 33 ft. | 50 ft. |
| shown at right.              | 63     | 78.75  | 98.5   |

| Available Lifts (feet):             |    |       |        |        |
|-------------------------------------|----|-------|--------|--------|
|                                     |    | М     | Т      | Wt.    |
| M, T, and<br>Wt. vary<br>with lift. |    | (in.) | (in.)  | (lbs.) |
|                                     | 20 | 4.5   | 33.75  | 2926   |
|                                     | 33 | 7.5   | 43.125 | 3036   |
|                                     | 50 | 11.25 | 54.875 | 3168   |

\* Dimensions O and U may vary depending on the type of control.