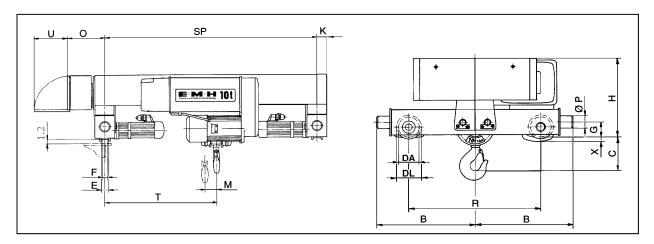

| Dimensions (inches):                                                                                                         |      |        |  |
|------------------------------------------------------------------------------------------------------------------------------|------|--------|--|
| Refer to drawing<br>below. M, T and<br>Standard SP (trolley<br>gauge) dimensions<br>plus weight shown in<br>adjacent tables. | B:   | 39.625 |  |
|                                                                                                                              | C:   | 23.75  |  |
|                                                                                                                              | DA:  | 10     |  |
|                                                                                                                              | DL:  | 11.25  |  |
|                                                                                                                              | E:   | 2.625  |  |
|                                                                                                                              | F:   | 2.375  |  |
|                                                                                                                              | G:   | 4      |  |
|                                                                                                                              | H:   | 39     |  |
|                                                                                                                              | K:   | 4.5    |  |
|                                                                                                                              | O *: | 11.125 |  |
|                                                                                                                              | P:   | 3.125  |  |
|                                                                                                                              | R:   | 60.75  |  |
|                                                                                                                              | U *: | 11.5   |  |
|                                                                                                                              | X:   |        |  |

| Standard SP (trolley gauge): |        |        |        |
|------------------------------|--------|--------|--------|
| Varies with lifts            | 13 ft. | 22 ft. | 33 ft. |
| shown at right.              | 78.75  | 78.75  | 98.5   |

| Available Lifts (feet):             |    |       |       |        |
|-------------------------------------|----|-------|-------|--------|
|                                     |    | М     | Т     | Wt.    |
| M, T, and<br>Wt. vary<br>with lift. |    | (in.) | (in.) | (lbs.) |
|                                     | 13 | 5.125 | 34    | 4750   |
|                                     | 22 | 7.75  | 38    | 5168   |
|                                     | 33 | 11.5  | 51    | 7612   |

\* Dimensions O and U may vary depending on the type of control.